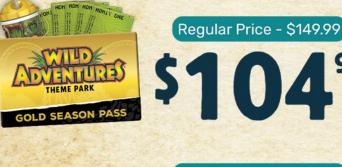

## DIAMOND SEASON PASS

#### **OVER \$150 IN BENEFITS!**

- FREE Soda thru 2023
- FREE parking thru 2023
- · LIMITED TIME! (3) 2022 Bring-A-Friend Tickets, not valid Saturdays\*\*
- (2) 2023 Bring-A-Friend Tickets, not valid Saturdays\*\*
- \$5 Concert Reserved Seats
- Ticket, Dining and Shopping Discounts
- And MORE!