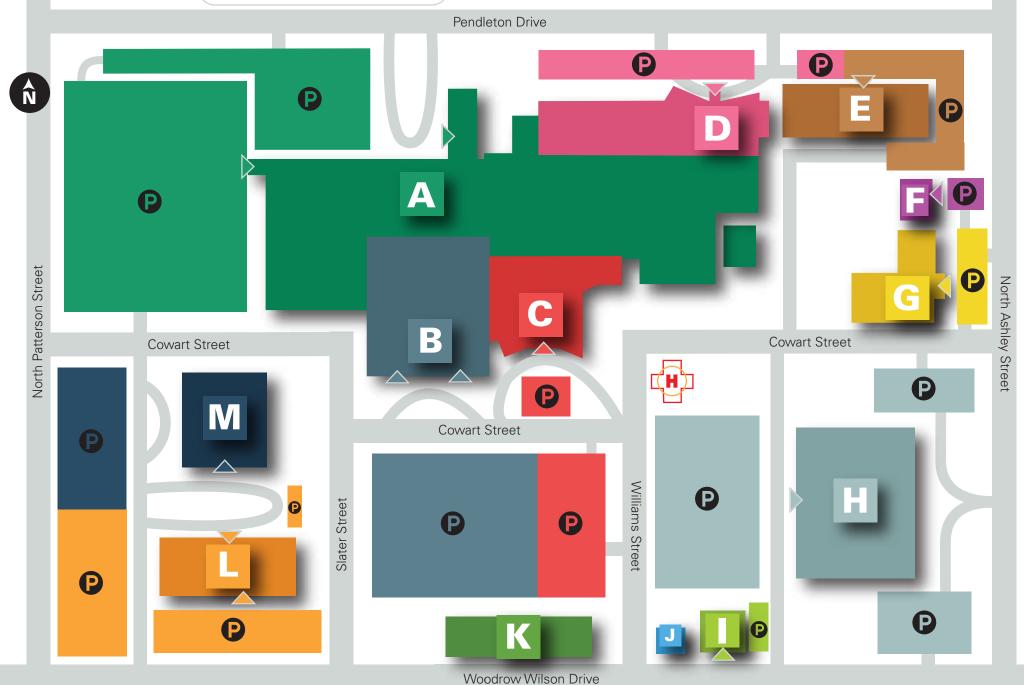

2501 NORTH PATTERSON STREET, VALDOSTA, GEORGIA 229.433.1000 • WWW.SGMC.ORG

This map is intended to assist patients and visitors with parking and is color coded to indicate closest parking for specific services. However, guests are welcome to park in any designated parking area.

# **BUILDING MAP KEY**

#### **Main Campus**

- Administration
- GI/Endoscopy
- Inpatient Rehab (Rooms 275-288)
- Labor and Delivery

- Neurology (Rooms 401-417)
- Pediatrics (Rooms 201-216)
- Post partum (Rooms 231-259)
- Pulmonary Services

Patient Rooms 218-230; 301-354; 443-467; 501-551

#### **Dasher Heart Center & Patient Tower**

- Admissions
- Cardiac Progressive Unit (Rooms 2201-2225)
- Critical Intensive Care Unit (Rooms 2301-2325)
- Medical Surgical Intensive Care Unit (Rooms 2401-2425)
- Orthopedic/Neurosurgical Care Unit (Rooms 2501-2525)
- Outpatient Center

## **Emergency Center**

#### **Pearlman Cancer Center**

• Outpatient Infusion Services

### **Administrative Services**

- Cardiac Rehab
- Community Health Promotions
- Community Relations
- Employee Health
- Foundation

- Human Resources
- Marketing
- Risk Management

## **Outpatient MRI**

# **Wound Healing Center / Youth Care**

### **Mathis City Auditorium**

### **Patient Financial Services**

J

# **Emergency Medical Services (EMS)**

K

# **South Georgia Regional Library**

### **Professional Building**

- CardioVascular Institute
- Walk In Lab

Imaging Center

Women's Imaging Center

## **Surgery Center**

- Spine Care Center
- Outpatient Surgery